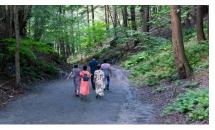

### ♠ᢢ HIKING TRAILS

The Sentier de la Gorge trail (suspended bridge, observation tower, dam and hydro-electric power station, cave), average duration of 1½ hours (3.5 km), bilingual guided tour by reservation or self-guided tour using information panels. Also accessible: the Sentier de la Montagne (3 km) and Tillotson (8.5 km) trails.