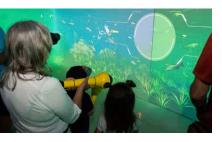

### **IMMERSIVE ADVENTURE**

In an "underwater" atmosphere, dive into our lakes and rivers and maintain marine balance while opposing to dangers.

**FISHING ADVENTURE** Put your fishing skills to good use (rods and baits included).

#### **FUN ADVENTURE**

Meet the challenges of this technological and interactive journey. These outdoor games modules will take advantage of your speed, observation and collaboration.