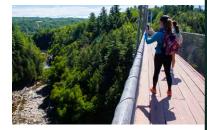

# The magical benefits of nature!

Foresta Lumina, an illuminated, immersive and renewed pathway for a dose of magic.

Crossing the longest suspension bridge in North America for an endorphin climb!

Hiking, mountain biking and skill parks for direct contact with nature!

### ♠ᢢ HIKING TRAILS

The Sentier de la Gorge trail (suspended bridge, observation tower, dam and hydro-electric power station, cave), average duration of 1½ hours (3.5 km), bilingual guided tour by reservation or self-guided tour using information panels. Also accessible: the Sentier de la Montagne (3 km) and Tillotson (8.5 km) trails.