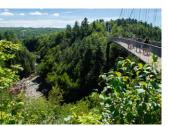

# The magical benefits of nature!

Foresta Lumina, an illuminated, immersive and renewed pathway for a dose of magic.

Crossing the longest suspension bridge in North America for an endorphin climb!

Hiking, mountain biking and skill parks for direct contact with nature!

### ♠ᢢ HIKING TRAILS

The Sentier de la Gorge trail (suspended bridge, observation tower, dam and hydro-electric power station, cave), average duration of 1½ hours (3.5 km), bilingual guided tour by reservation or self-guided tour using information panels. Also accessible: the Sentier de la Montagne (3 km) and Tillotson (8.5 km) trails.