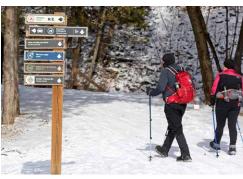

### ♠ᢢ HIKING TRAILS

The Sentier de la Gorge trail (suspended bridge, observation tower, dam and hydro-electric power station, cave), average duration of 1½ hours (3.5 km), bilingual guided tour by reservation or self-guided tour using information panels. Also accessible: the Sentier de la Montagne (3 km) and Tillotson (8.5 km) trails.

MOUNTAIN BIKE **AND SKILL PARK** 

MAY TO LATE OCTOBER

**MARGARET'S FARM** 

**CAMPING (182 SITES)** 

gorgedecoaticook.qc.ca

**IUNE TO OCTOBER** 

Onsite parking for buses, coaches, and cars Perfect for recreational, school, sports and business groups