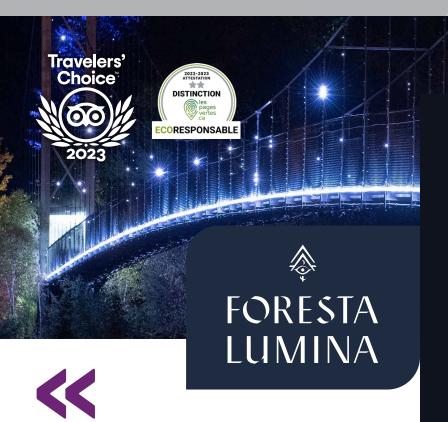

# The magical benefits of nature!

Foresta Lumina, an illuminated, immersive and renewed pathway for a dose of magic.

Crossing the longest suspension bridge in North America for an endorphin climb!

Hiking, mountain biking and skill parks for direct contact with nature!

Viemill, Québec, Canada, 9 août 2023, TripAdvisor

A NIGHT-LLUMINATED, IMMERSIVE AND RENEWED PATHWAY AT THE PARC DE LA GORGE DE COATICOOK

RECOMMENDED BY THE GUIDE LE MEILLEUR DU QUÉBEC SELON ULYSSE, 400 EXPÉRIENCES INOUBLIABLES!